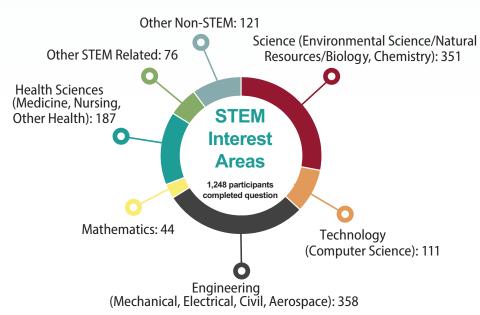

# **STEM Interest Areas:**

1,248 participants completed question regarding STEM Interest Areas

Student

**Breakdown** 

Graduate 5%