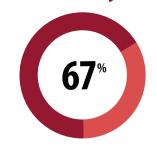

# **Attendee by Gender**

67% - Indigenous: 1,221\* 33% - Non-Indigenous: 594
\*American Indian, Alaska Native, First Nation, Native Hawaiian