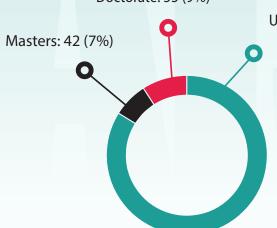

# **College Students:**

College student conference participants were asked to indicated their level of study pursued at present.

#### **585 responses indicated:**

Doctorate: 55 (9%)

Undergraduate: 488 (83%)

- Freshman (17%)
- Sophomore (29%)

**Student Breakdown** 

Undergraduate 58%

- Junior (26%)
- Senior (28%)

# ATTENDEE INFO

High School 31%

Doctorate

6%