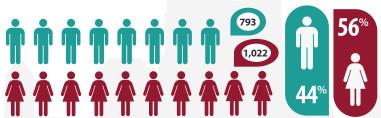

#### **585 responses indicated:**

Doctorate: 55 (9%)

Undergraduate: 488 (83%)

- Freshman (17%)
- Sophomore (29%)

**Student Breakdown** 

Undergraduate 58%

- Junior (26%)
- Senior (28%)

# ATTENDEE INFO

High School 31%

Doctorate

6%